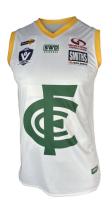

# TRADITIONAL V NECK

# **MENS**

# **WOMENS**

Durability

2 way stretch

- 100% Polyester Aeromax Fabric (250 GSM)
  - · Hand crafted
  - Fully Sublimated
- Sizes from 24 (6c) 50 (5XL)