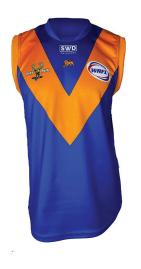

# On-Field Football Range

Made in Melbourne



# TRADITIONAL V NECK

# **MENS**



# **WOMENS**







Durability



2 way stretch



- 100% Polyester Aeromax Fabric (250 GSM)
  - · Hand crafted
  - Fully Sublimated
- Sizes from 24 (6c) 50 (5XL)

### **Additional Options:**

- · GPS Pouches
- · Full custom design Options
- Sleeveless and long sleeve options available







# **MENS**



# **WOMENS**





3P Pro



Durability



2 way stretch

# drind drind



### **Jumper Specifications:**

- 100% Polyester Aeromax Fabric (250 GSM)
  - · Hand crafted
  - · Fully Sublimated
- Sizes from 24 (6c) 50 (5XL)

### **Additional Options:**

- GPS Pouches
- · Full custom design Options
- Sleeveless and long sleeve options available



# ELITE/REVERSIBLE

## **REVERSIBLE**





### **ELITE**





jumper



Durability



2 way stretch

### **Jumper Specifications:**

- Fully sublimated
- Four way stretch technical fabric (180 GSM) with moisture wicking properties
- · Enabling the body to stay cool ensuring uncompromised performance
- · All styles available in sleeveless or long sleeve
- · Allows a home and away jumper in one garment
  - · Available in womens

### **Jumper Specifica