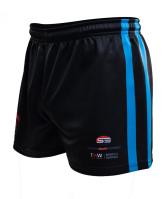

# **MENS**

### Shorts Specifications :

- Unlimited Colour Options
- Fully elasticated waistband with internal draw cords
  - Fully sublimated
  - · Multiple fabrics available