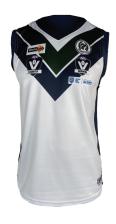

# On-Field Football Range

Made in Melbourne



# TRADITIONAL V NECK

# **MENS**



# **WOMENS**







Durability



2 way stretch



- 100% Polyester Aeromax Fabric (250 GSM)
  - · Hand crafted
  - Fully Sublimated
- Sizes from 24 (6c) 50 (5XL)

### **Additional Options:**

- · GPS Pouches
- · Full custom design Options
- Sleeveless and long sleeve options available







# **MENS**



# **WOMENS**





3P Pro



Durability



2 way stretch

# drind drind



### **Jumper Specifications:**

- 100% Polyester Aeromax Fabric (250 GSM)
  - · Hand crafted
  - · Fully Sublimated
- Sizes from 24 (6c) 50 (5XL)

### **Additional Options:**

- GPS Pouches
- · Full custom design Options
- Sleeveless and long sleeve options available



# ELITE/REVERSIBLE

## **REVERSIBLE**





### **ELITE**





jumper



Durability



2 way stretch

### **Jumper Specifications:**

- Fully sublimated
- Four way stretch technical fabric (180 GSM) with moisture wicking properties
- · Enabling the body to stay cool ensuring uncompromised performance
- · All styles available in sleeveless or long sleeve
- · Allows a home and away jumper in one garment
  - · Available in womens

### **Jumper Specifications:**

- 100% Polyester Aeromax Fabric (250 GSM)
  - Hand crafted
  - · Fully Sublimated
- Sizes from 24 (6c) 50 (5XL)
  - Available in womens

### **Additional Options:**

- GPS Pouches
- · Full custom design Options
- · Sleeveless and long sleeve options available







# **MENS**



### Shorts Specifications :

- Unlimited Colour Options
- Fully elasticated waistband with internal draw cords
  -