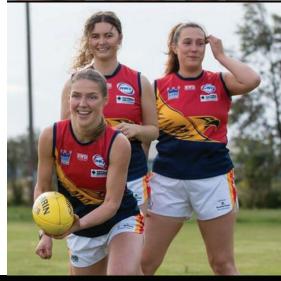

# **WOMENS**

Durability

2 way stretch

- 100% Polyester Aeromax Fabric (250 GSM)
  - · Hand crafted
  - Fully Sublimated
- Sizes from 24 (6c) 50 (5XL)

# **WOMENS**

3P Pro

Durability

2 way stretch