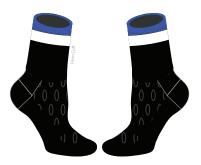

### **Socks Specifications:**

- Fabric: Cotton Polyester
- Sizes Kids (Size 9C) up to King (Size 14)
  - · Custom capabilities available