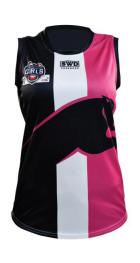

# On-Field Football Range

Made in Melbourne



# TRADITIONAL V NECK

# **MENS**



# **WOMENS**







Durability



2 way stretch



- 100% Polyester Aeromax Fabric (250 GSM)
  - · Hand crafted
  - Fully Sublimated
- Sizes from 24 (6c) 50 (5XL)

### **Additional Options:**

- · GPS Pouches
- · Full custom design Options
- Sleeveless and long sleeve options available







# **MENS**



# **WOMENS**





3P Pro



Durability



2 way stretch

# drind drind



### **Jumper Specifications:**

- 100% Polyester Aeromax Fabric (250 GSM)
  - · Hand crafted
  - · Fully Sublimated
- Sizes from 24 (6c) 50 (5XL)

### **Additional Options:**

- GPS Pouches
- · Full custom design Options
- Sleeveless and long sleeve options available



# ELITE/REVERSIBLE

## **REVERSIBLE**





### **ELITE**





jumper



Durability



2 way stretch

### **Jumper Specifications:**

- Fully sublimated
- Four way stretch technical fabric (180 GSM) with moisture wicking properties
- · Enabling the body to stay cool ensuring uncompromised performance
- · All styles available in sleeveless or long sleeve
- · Allows a home and away jumper in one garment
  - · Available in womens

### **Jumper Specifications:**

- 100%