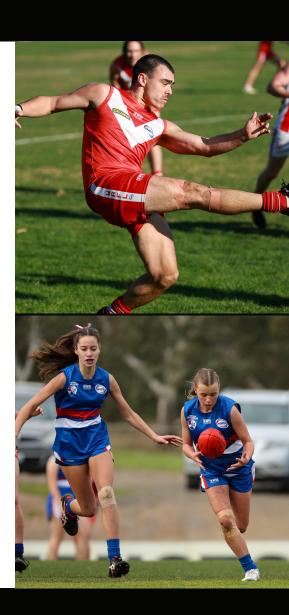

# **MENS**

# **WOMENS**

Durability

2 way stretch

- 100% Polyester Aeromax Fabric (250 GSM)
  - · Hand crafted
  - Fully Sublimated
- Sizes from 24 (6c) 50 (5XL)

# **WOMENS**

3P Pro

Durability

2 way stretch