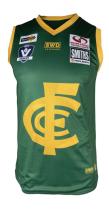

# On-Field Football Range

Made in Melbourne



# TRADITIONAL V NECK

# **MENS**



# **WOMENS**







Durability



2 way stretch



- 100% Polyester Aeromax Fabric (250 GSM)
  - · Hand crafted
  - Fully Sublimated
- Sizes from 24 (6c) 50 (5XL)

### **Additional Options:**

- · GPS Pouches
- · Full custom design Options
- Sleeveless and long sleeve options available







# **MENS**



# **WOMENS**





3P Pro



Durability



2 way stretch

# drind drind



### **Jumper Specifications:**

- 100% Polyester Aeromax Fabric (250 GSM)
  - · Hand crafted
  - · Fully Sublimated
- Sizes from 24 (6c) 50 (5XL)

### **Additional Options:**

- GPS Pouches
- · Full custom design Options
- Sleeveless and long sleeve options available



# ELITE/REVERSIBLE

## **REVERSIBLE**





### **ELITE**





jumper



Durability



2 way stretch

### **Jumper Specifications:**

- Fully sublimated
- Four way stretch technical fabric (180 GSM) with moisture wicking properties
- · Enabling the body to stay cool ensuring uncompromised performance
- · All styles available in sleeveless or long sleeve
- · Allows a home and away jumper in one garment
  - · Available in womens

### **Jumper Specifications:**

- 100% Polyester Aeromax Fabric (250 GSM)
  - Hand crafted
  - · Fully Sublimated
- Sizes from 24 (6c) 50 (5XL)
  - Available in womens

### **Additional Options:**

- GPS Pouches
- · Full custom design Options
- · Sleeveless and long sleeve options available







# **MENS**



### Shorts Specifications :

- Unlimited Colour Options
- Fully elasticated waistband with inte