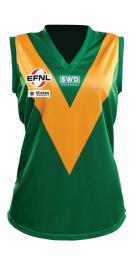

# On-Field Football Range

Made in Melbourne



# TRADITIONAL V NECK

# **MENS**



# **WOMENS**







Durability



2 way stretch



- 100% Polyester Aeromax Fabric (250 GSM)
  - · Hand crafted
  - Fully Sublimated
- Sizes from 24 (6c) 50 (5XL)

### **Additional Options:**

- · GPS Pouches
- · Full custom design Options
- Sleeveless and long sleeve options available







# **MENS**



# **WOMENS**





3P Pro



Durability



2 way stretch

# drind drind



### **Jumper Specifications:**

- 100% Polyester Aeromax Fabric (250 GSM)
  - · Hand crafted
  - · Fully Sublimated
- Sizes from 24 (6c) 50 (5XL)

### **Additional Options:**

- GPS Pouches
- · Full custom design Options
- Sleeveless and long sleeve options available



# ELITE/REVERSIBLE

## **REVERSIBLE**





### **ELITE**





jumper



Durability



2 way stretch

### **Jumper Specifications:**

- Fully sublimated
- Four wa