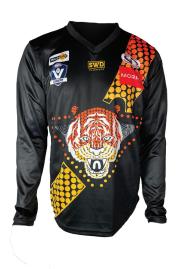

# **MENS**

# **WOMENS**

Durability

2 way stretch

- 100% Polyester Aeromax Fabric (250 GSM)
  - · Hand crafted
  - Fully Sublimated
- Sizes from 24 (6c) 50 (5XL)