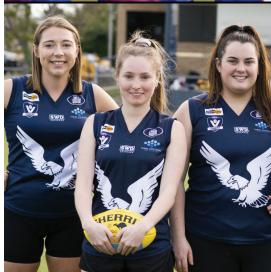

# TRADITIONAL V NECK

# **WOMENS**

Durability

2 way stretch

- 100% Polyester Aeromax Fabric (250 GSM)
  - · Hand crafted
  - Fully Sublimated
- Sizes from 24 (6c) 50 (5XL)