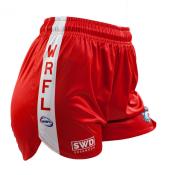

# **MENS**

### Shorts Specifications :

- Unlimited Colour Options
- Fully elasticated waistband with internal draw cords
  - Fully sublimated
  - · Multiple fabrics available